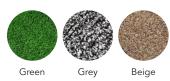

## **ARTIFICIAL GRASS**

## COLOURS/ DESIGNS



## APPLICATIONS

Ideal for yards, entrances, patios

## FEATURES

- Approx. 7mm thick
- 1 year warranty Dense dual colour synthetic fibres
- Easy to install . .
- Low maintenance



Indoor Use

Approx. Thickness

| PROPERTIES          | MEASURED CHARACTERISTICS | VALUE                                                  | STANDARD |
|---------------------|--------------------------|--------------------------------------------------------|----------|
| MATERIAL            |                          |                                                        |          |
|                     | Polymer                  | Synthetic PP with a<br>PP Cloth + SBR Latex<br>backing |          |
|                     | Colour                   | Green, Grey (B/W), Beige                               |