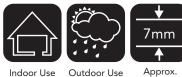

## APPLICATIONS

Ideal for yards, entrances, patios

## FEATURES

- Approx. 7mm thick
- 1 year warranty Dense dual colour synthetic fibres
- Easy to install . .
- Low maintenance

Indoor Use

Approx. Thickness

| PROPERTIES          | MEASURED CHARACTERISTICS | VALUE                                                  | STANDARD |
|---------------------|--------------------------|--------------------------------------------------------|----------|
| MATERIAL            |                          |                                                        |          |
|                     | Polymer                  | Synthetic PP with a<br>PP Cloth + SBR Latex<br>backing |          |
|                     | Colour                   | Green, Grey (B/W), Beige                               |          |
|                     | Standard Sizes (mm)      | 2000 x 25m                                             |          |
|                     | Thickness                | 7mm                                                    |          |
|                     | Surface Finish           | Short, straight cut/<br>netting                        |          |
|                     | Backing Finish           | SBR Latex                                              |          |
| MECHANICAL          |                          |                                                        |          |
|                     | UV Stabilised            | Yes                                                    |          |
| TEMPERATURE         |                          |                                                        |          |
|                     | Temperature Range        |                                                        |          |
| CHEMICAL RESISTANCE |                          |                                                        |          |
|                     | Petrol & Oil             |                                                        |          |
|                     | Ozone & Weather          | •                                                      |          |
|                     | Flame Resistance         |                                                        |          |
|                     | Animal & Vegetable Oil   |                                                        |          |
|                     | Wear Resistance          |                                                        |          |
|                     | Acid Resistance          |                                                        |          |
|                     | Alkali Resistance        |                                                        |          |
| KEY:                | POOR FAIR                | EXCELLENT                                              |          |